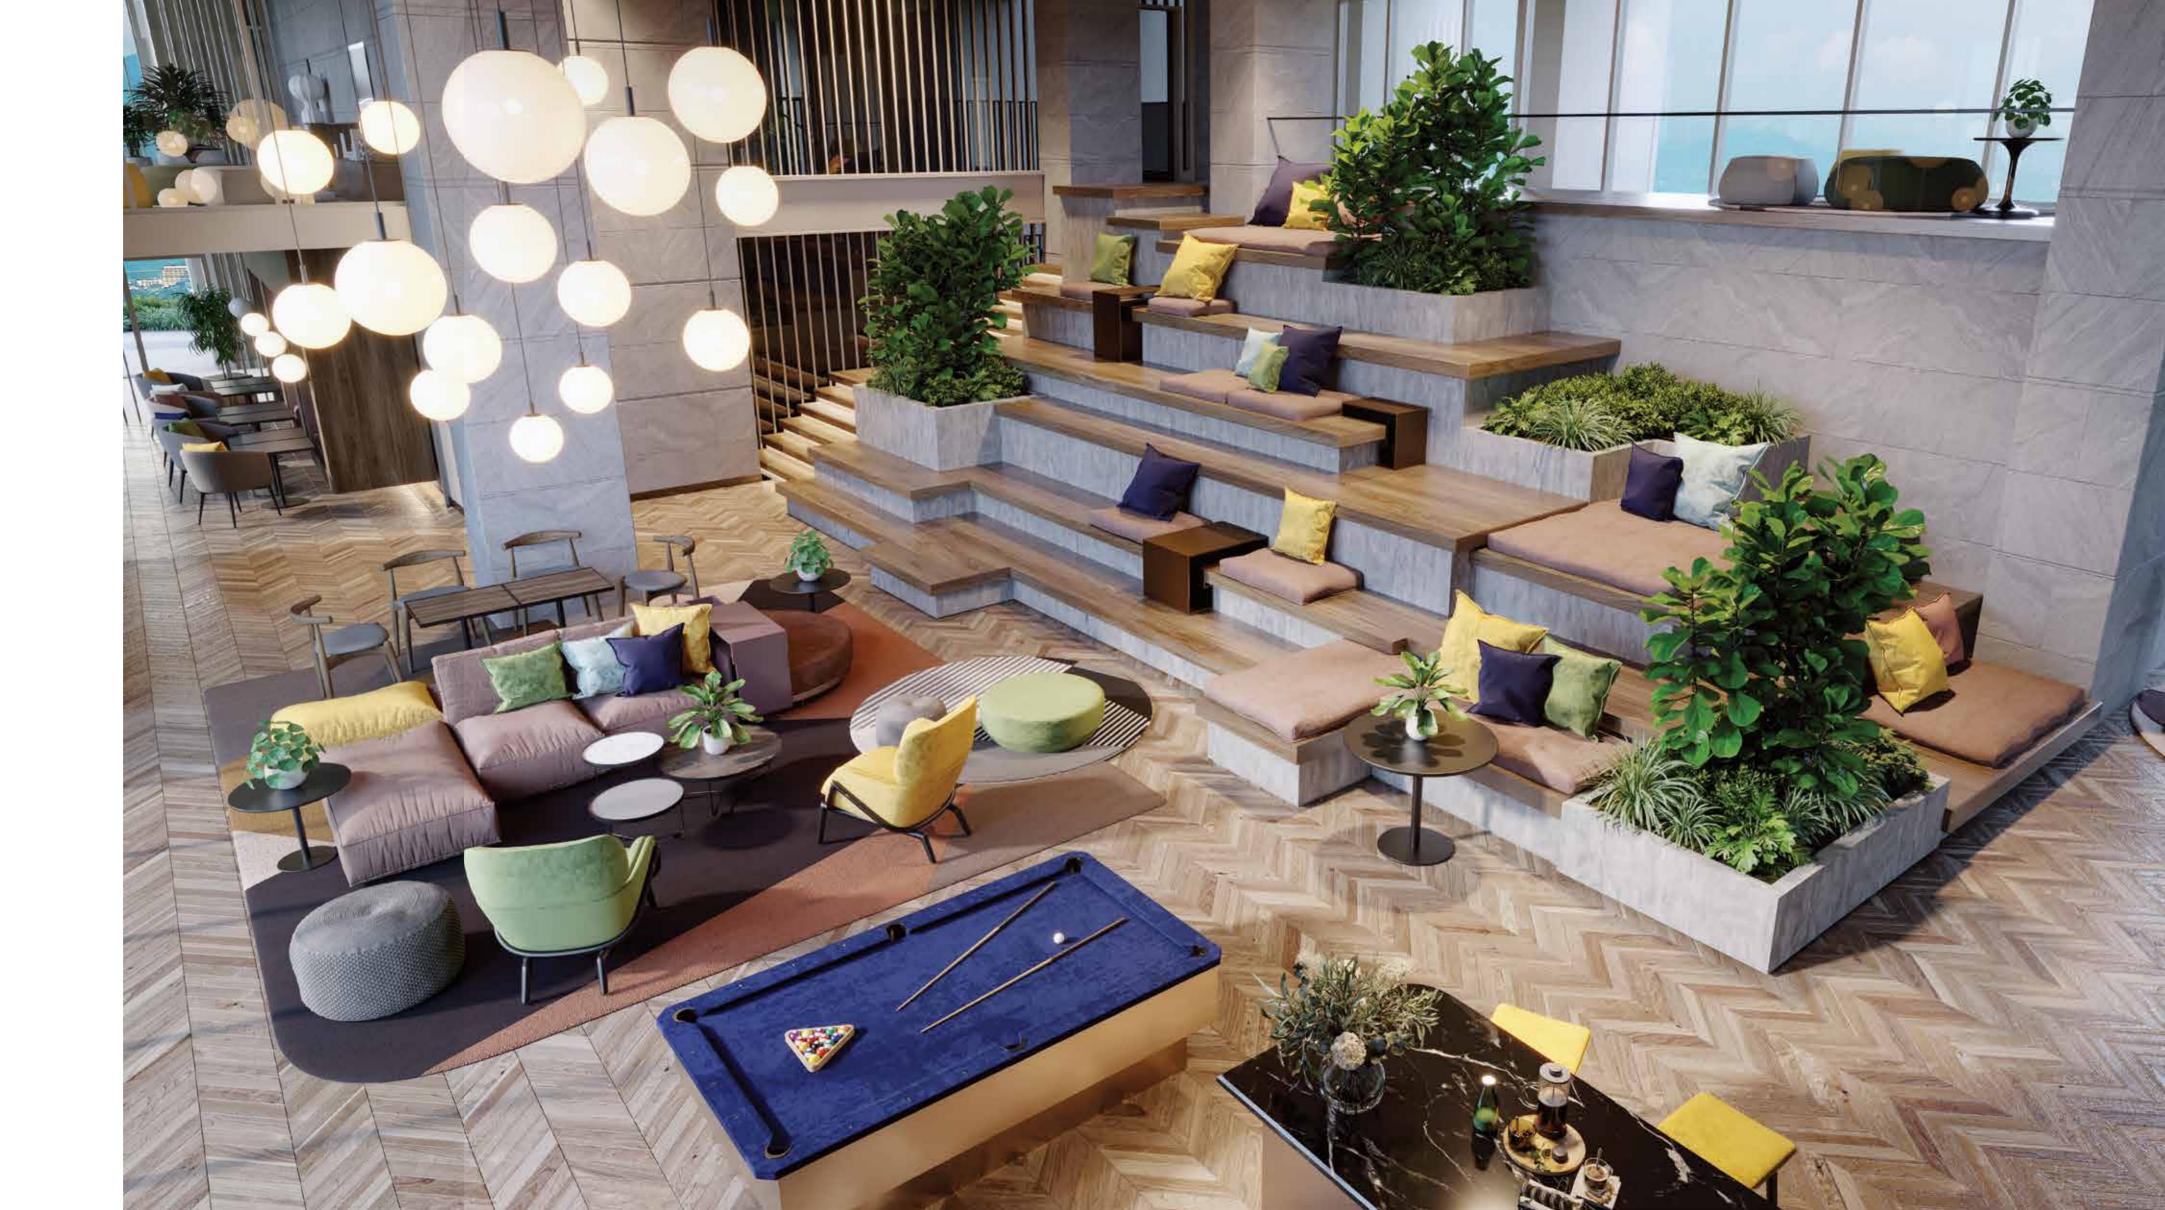

# See your habits in a new light

The pulse of Park Place, Levels 41 and 42 invite you to expand everyday living beyond the four walls of home. Crafted around an elegant backdrop of breezy tropical living, conventional ideas of facilities are reimagined into 20,000 sf of lavish community gathering spaces. Specially designed for the discerning homebuyer, these two storeys and two wings of inclusive offerings center the development while creating dramatically framed views to the outside.

#### an extension of home

Through chic champagne screens, in a seamless continuation of the home, this curated domain of air and light intermingles generous landscapes with a series of indoor/outdoor spaces, big and small.

GAIN NEW PERSPECTIVE AS YOU SEE THE USUAL TURNED INTO THE UNEXPECTED.

STUDYING, READING, WORKING; SHARING A GLASS OF WINE OR TEA; TAKING A PRIVATE CALL OR MEETING, THE THOUGHTFUL AMENITIES OF LEVELS 41 AND 42 WILL LIFT EVERYDAY EXPERIENCES TO A NEW HIGH.