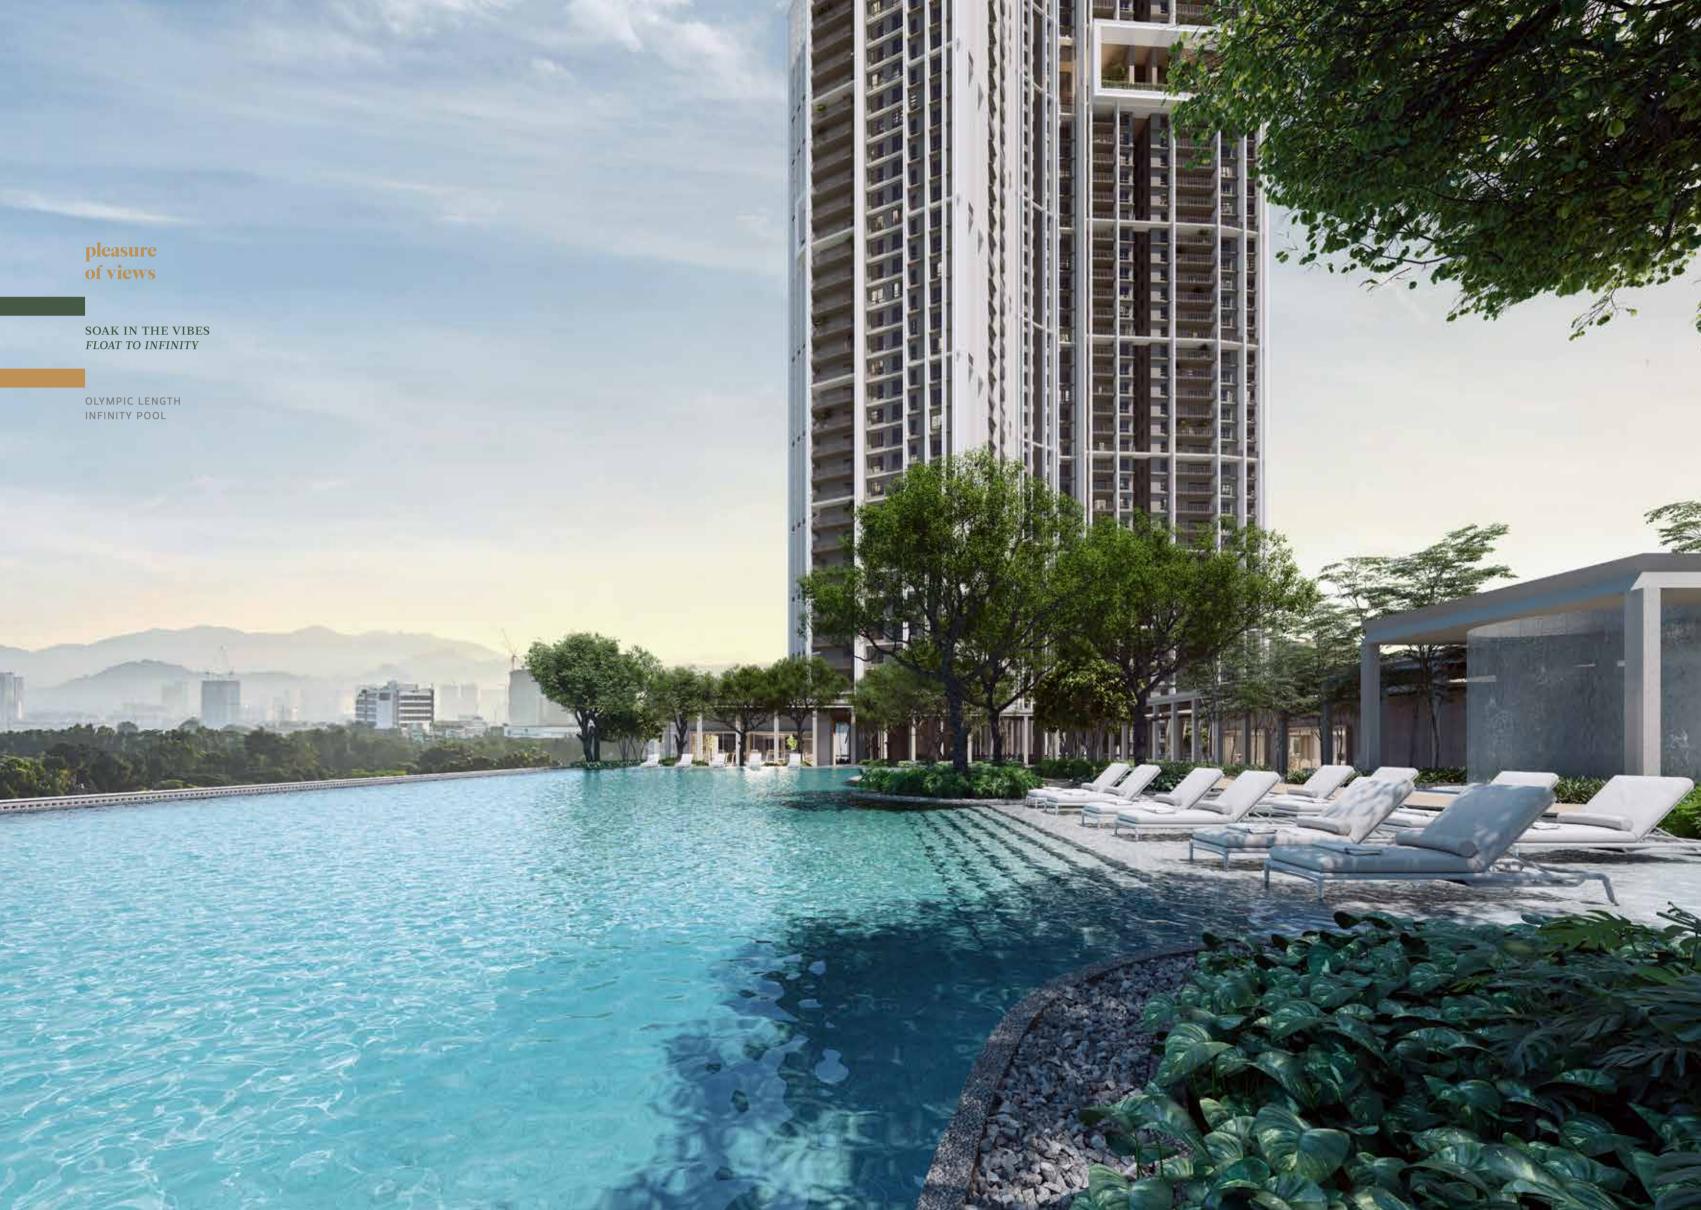

# See your habits in a new light

The pulse of Park Place, Levels 41 and 42 invite you to expand everyday living beyond the four walls of home. Crafted around an elegant backdrop of breezy tropical living, conventional ideas of facilities are reimagined into 20,000 sf of lavish community gathering spaces. Specially designed for the discerning homebuyer, these two storeys and two wings of inclusive offerings center the development while creating dramatically framed views to the outside.

#### an extension of home

Through chic champagne screens, in a seamless continuation of the home, this curated domain of air and light intermingles generous landscapes with a series of indoor/outdoor spaces, big and small.