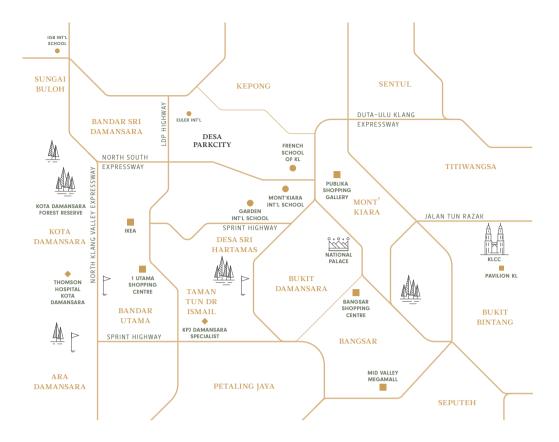

®
Open-air, walkable and
beautifully landscaped, Plaza
Arkadia is a modern twist of
British colonial architecture
featuring shops, eateries,
offices and SOHOs.

Adjacent to the upscale neighborhoods of Mont' Kiara and Sungai Buloh, just 13km northwest of Kuala Lumpur, Desa ParkCity is linked by major highways such as DUKE 2, SPRINT Highway, LDP and the NKVE. ALSO CLOSE TO DESIGNATED CENTRAL BUSINESS DISTRICTS (CBD) LIKE DAMANSARA PERDANA, KOTA DAMANSARA AND BANDAR UTAMA, ITS EXCELLENT PLACEMENT OPENS RESIDENTS TO A PLETHORA OF EMPLOYMENT OPPORTUNITIES AND GREAT SHOPPING INCLUDING IKEA AND ONE UTAMA SHOPPING CENTER.