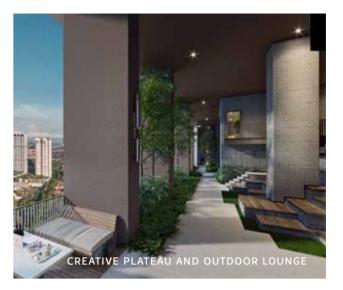

#### vibes

Endlessly fascinating, no two days are ever the same here in these two blocs, each groomed with their own unique character. PLAYFUL BY NATURE, HANGOUT'S SIGNATURE CREATIVE PLATEAU WITH OUTDOOR STEPS SEATING OVERLOOK ROLLING HILLS Its ultimate indulgence is the series of pleasing outdoor spaces that inspire fun and healthy activity. THE CHILLOUT, WITH ITS COOL VIBES AND MINI LIBRARY IS A CO-WORKING SPACE WITH ROOMS FOR MUSIC, STUDY OR QUIET TIME.

creative plateau
(outdoor steps seating)
Stage an impromptu play in this
dedicated performance space.