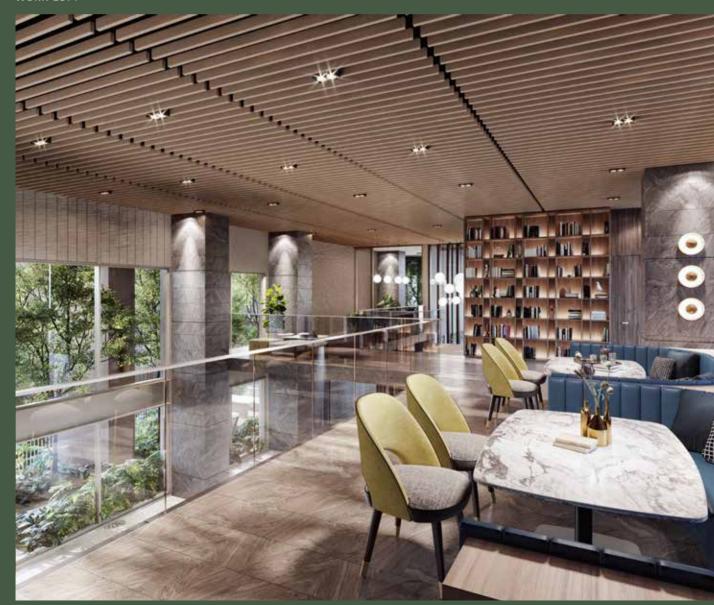

#### vibes

Endlessly fascinating, no two days are ever the same here in these two blocs, each groomed with their own unique character. PLAYFUL BY NATURE, HANGOUT'S SIGNATURE CREATIVE PLATEAU WITH OUTDOOR STEPS SEATING OVERLOOK ROLLING HILLS Its ultimate indulgence is the series of pleasing outdoor spaces that inspire fun and healthy activity. THE CHILLOUT, WITH ITS COOL VIBES AND MINI LIBRARY IS A CO-WORKING SPACE WITH ROOMS FOR MUSIC, STUDY OR QUIET TIME.

#### ORK LOFT