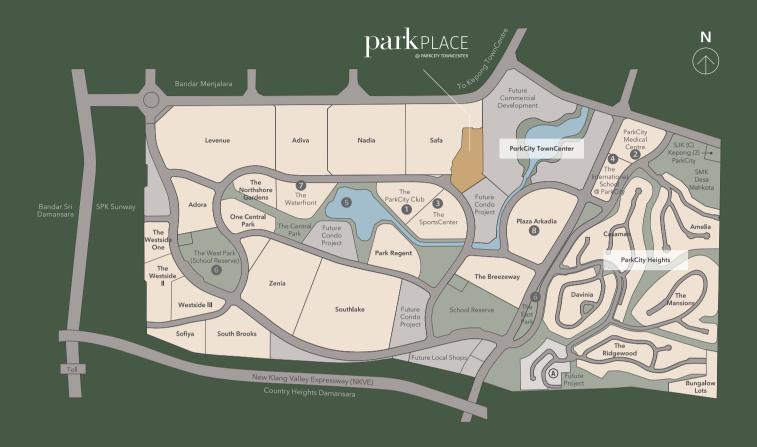

#### environment

A private retreat of natural light and cool breezes, the rich beauty of the forest will elevate park living to the next level. IN VERDANT LANDSCAPES THAT BEGIN BENEATH THE CANOPY OF TREES AT THE FOREST ENTRANCE TO THE MEANDERING BICYCLE LANE AND WELCOMING GREENS OF THE FOREST COURT, YOU WILL BE TEMPTED TO STAY OUTSIDE A LITTLE LONGER. If you want more, the award-winning Plaza Arkadia's lively eateries and shops are just a short walk away.

# Find your soul in the new heart

Poised to be the catalyst for a new living style, Park Place is the address to experience all the finer things in life without having to leave home. EVERYTHING IS WITHIN REACH HERE: MIDWAY BETWEEN THE CENTRAL PARK, PLAZA ARKADIA AND THE WATERFRONT, SHOPPING AND ENTERTAINMENT ARE ONLY A SHORT WALK AWAY. A dedicated bicycle and walking path lead residents directly to the scenic beauty of Desa ParkCity's upcoming lake with park in the heart of the exciting ParkCity TownCenter.

### urban playground

Prominently located in the ParkCity TownCenter, Desa ParkCity's vibrant new hub where work, live and play will reign supreme. WITH A NATURAL LAKE AT ITS HEART, EVERY CONCEIVABLE AMENITY FROM F&B, ENTERTAINMENT, WELLNESS TO A MEDICAL CENTER ARE JUST A FEW STEPS FROM YOUR DOORSTEP.