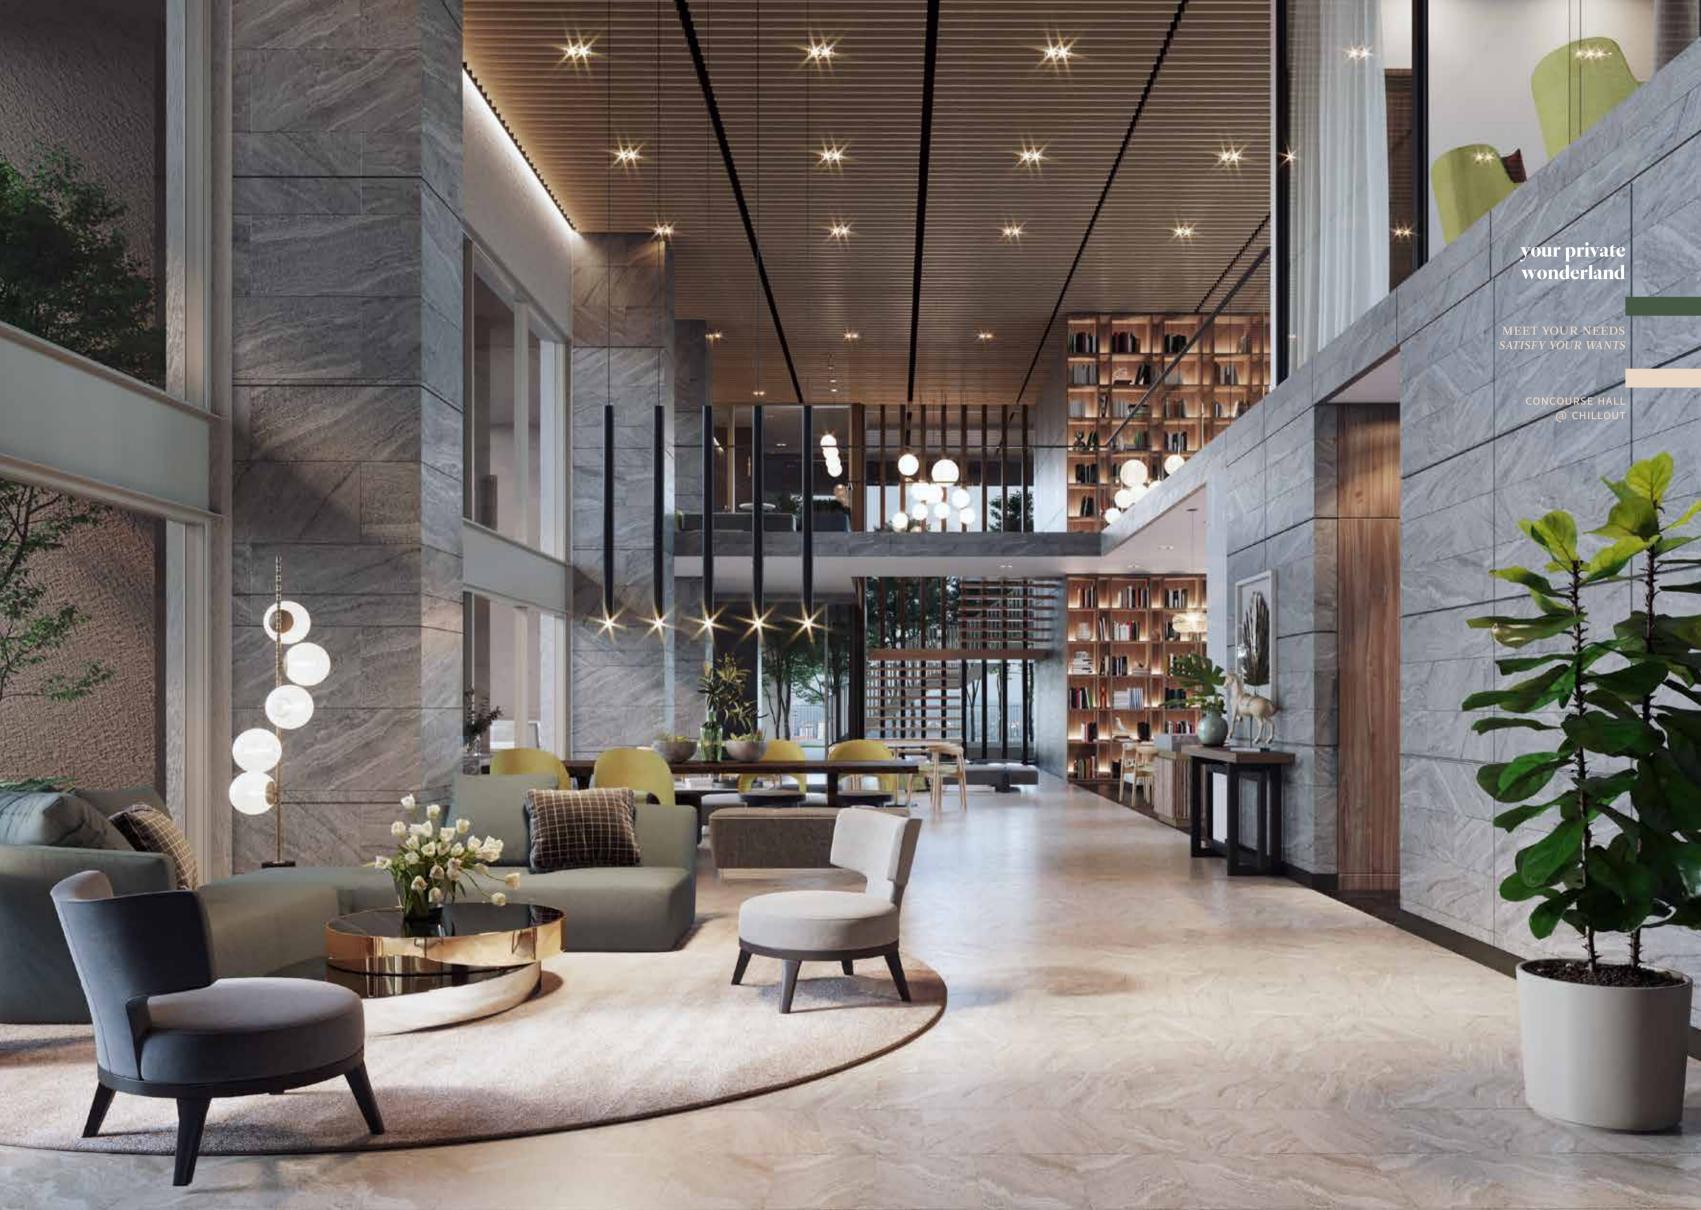

## ChillOut @PARK PLACE

concourse hall

Settle in and chill, let the day go by with your favorite cuppa in hand.

music room

For all aspiring stars, sing, play
the piano or rock your heart out.

outdoor hammock

After a stroll, lie back and bask in the sun for fresh inspiration.

movie room

Catch your favorite movies in privacy
of your own cinema with neighbors
and family.