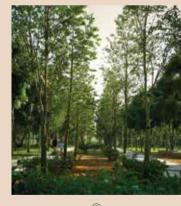

Wide and looping walkways, manicured lawns, densely treed landscape and a children's playground make up The Central Park.

The East Park and The West Park are connected by jogging tracks extending from The Central Park, providing an intimate green space.